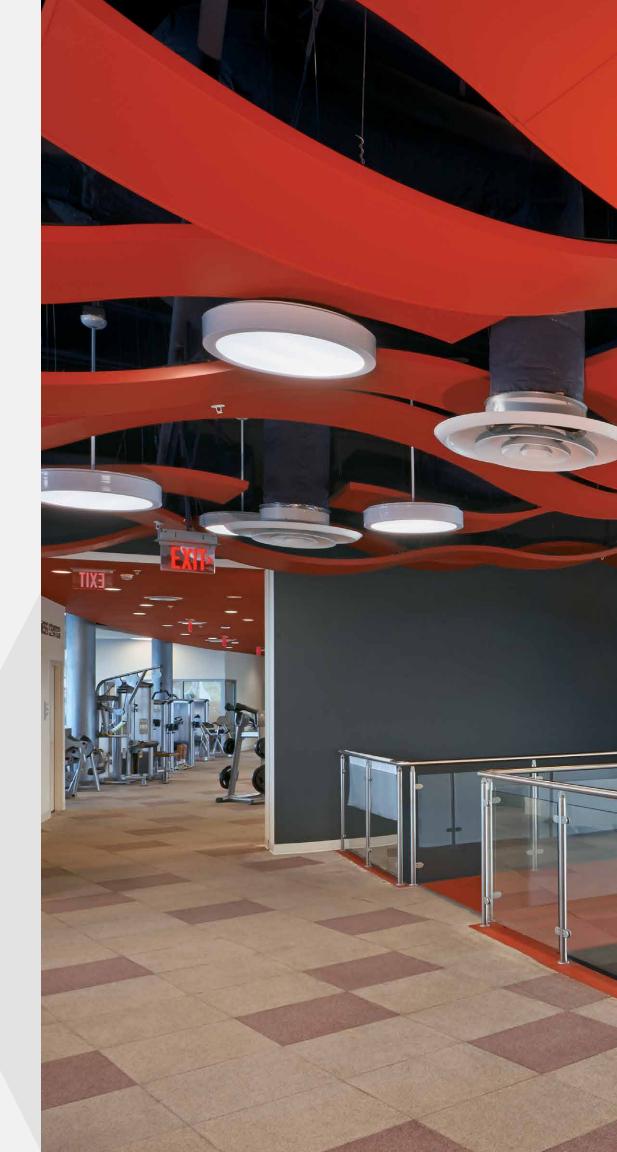

### **EXERCISE & FITNESS SOLUTIONS**

The right ceiling can inspire a room full of people working hard to break through theirs.

#### SERPENTINA<sup>®</sup> WAVES™

Curved metal cloud kits combine easy installation with striking visual impact. Over 60 pre-engineered kit options include all the components to install hills, valleys, or combination.