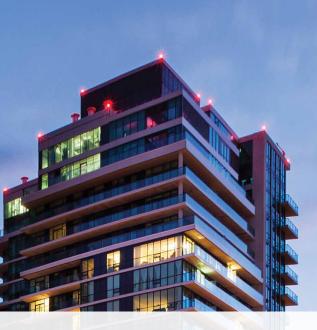

### **EXTERIOR SOLUTIONS**

Your interior design begins before anyone sets foot inside. Your ceilings get one chance to make a first impression. This is it.

METALWORKS™ TORSION SPRING Monolithic visual with 100% downward accessibility in a

variety of metal, wood and laminate finishes.

#### METALWORKS™ VECTOR<sup>®</sup> EXTERIOR

Durable, steel panels offer a 1/4" reveal and 100% downward accessibility. Tested to meet wind uplift Classes 30, 60, and 90.