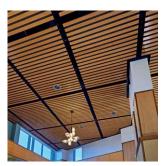

#### **WOODWORKS® GRILLE**

These warm, natural wood ceilings offer installation flexibility and a variety of design options. Install in the ceiling, on the wall, or create 90°-angled or faceted ceiling-to-wall transitions.

#### WOODWORKS® LINEAR

Install in the ceiling, on the wall, or create 90°-angled or curved ceiling-to-wall transitions. Suspension system & planks from one manufacturer; 30–50% faster installation.