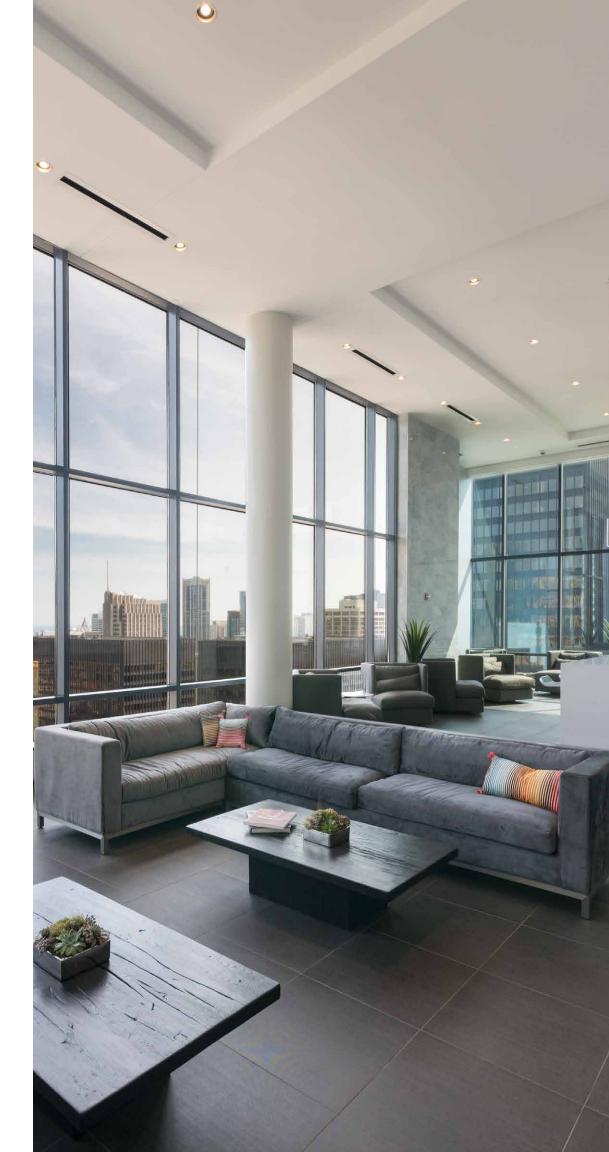

### **EXTERIOR SOLUTIONS**

Your interior design begins before anyone sets foot inside. Your ceilings get one chance to make a first impression. This is it.

METALWORKS™ TORSION SPRING Monolithic visual with 100% downward accessibility in a

variety of metal, wood and laminate finishes.