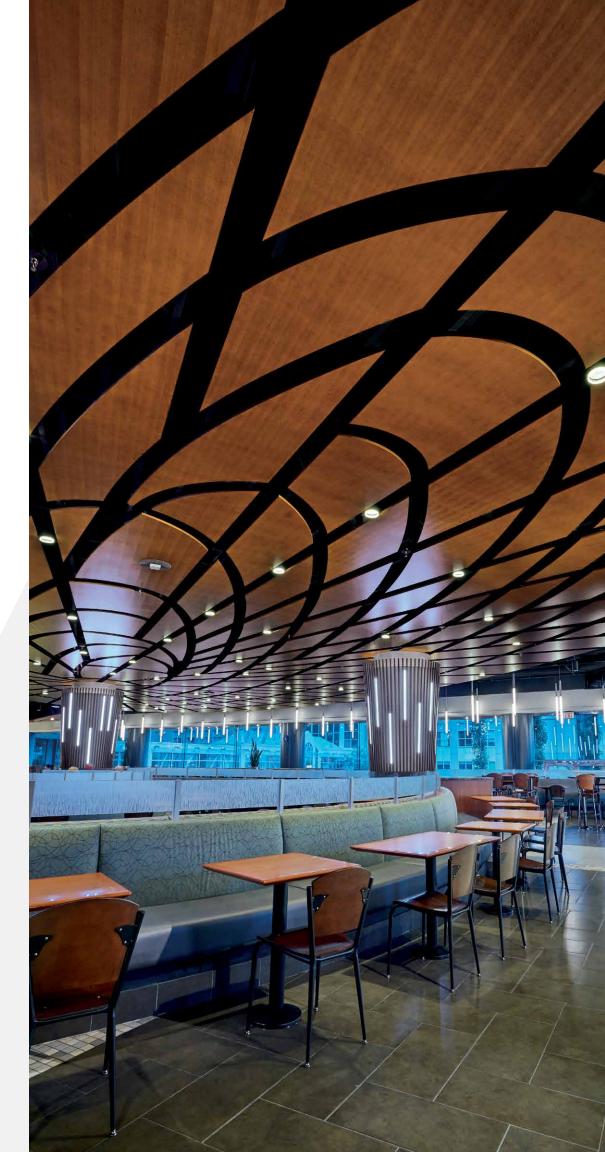

### SOCIAL & MEDIA ROOM SOLUTIONS

Even when it's all about kicking back, playing games, or having a few drinks, our ceilings still go above and beyond.

#### WOODWORKS® LINEAR

Install in the ceiling, on the wall, or create 90°-angled or curved ceiling-to-wall transitions. Suspension system & planks from one manufacturer; 30–50% faster installation.