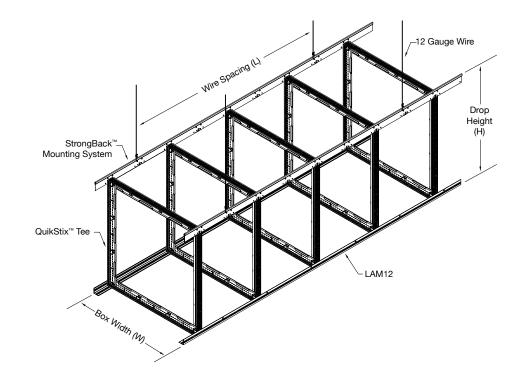

#### QUIKSTIX™ DRYWALL SOFFIT FRAMING

Form perfect 30°, 45°, 60°, 75° and 90° angles. Maximize efficiency with off-site modularization – route holes & knockouts at 6" and 8" centers reduce measuring/cutting time. Quikstix™ Drywall Soffit Framing System