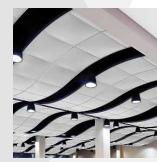

#### SERPENTINA<sup>®</sup> WAVES™

Curved metal cloud kits combine easy installation with striking visual impact. Over 60 pre-engineered kit options include all the components to install hills, valleys, or combination.