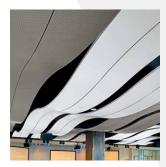

#### SERPENTINA<sup>®</sup> WAVES™

Curved metal cloud kits combine easy installation with striking visual impact. Over 60 pre-engineered kit options include all the components to install hills, valleys, or combination.