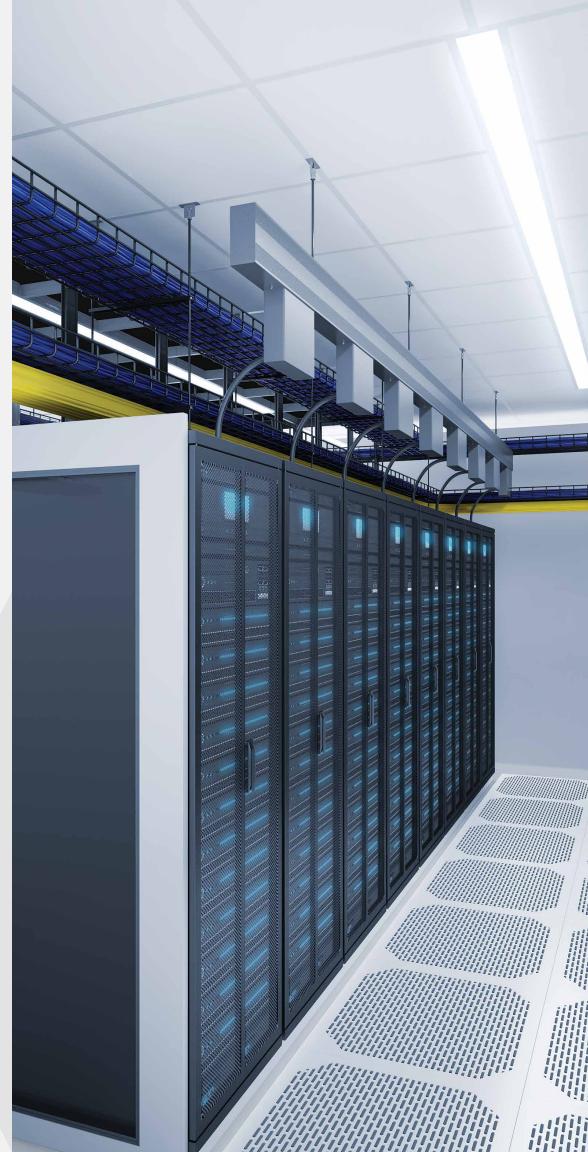

### SERVER ROOM

Advanced. Beautiful. Cool. Efficient. Practical. Precise. Ceilings just like the technology they help protect.

#### PRELUDE® XL MAX®

Suspend your components from the ceiling, while improving your data hall's efficiency. Support single point loads up to 300 lbs or 62 lbs/sq ft.

#### ACOUSTICAL ON-CENTER LINEAR LIGHTING

Continuous or non-continuous layouts – inspiring symmetry to match your building design. Zero interference – eliminates interference with mechanicals in the plenum.