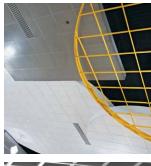

### **EXTERIOR SOLUTIONS**

Your interior design begins before anyone sets foot inside. Your ceilings get one chance to make a first impression. This is it.

METALWORKS™ TORSION SPRING Monolithic visual with 100% downward accessibility in a

variety of metal, wood and laminate finishes.

#### METALWORKS™ VECTOR<sup>®</sup> EXTERIOR

Durable, steel panels offer a 1/4" reveal and 100% downward accessibility. Tested to meet wind uplift Classes 30, 60, and 90.