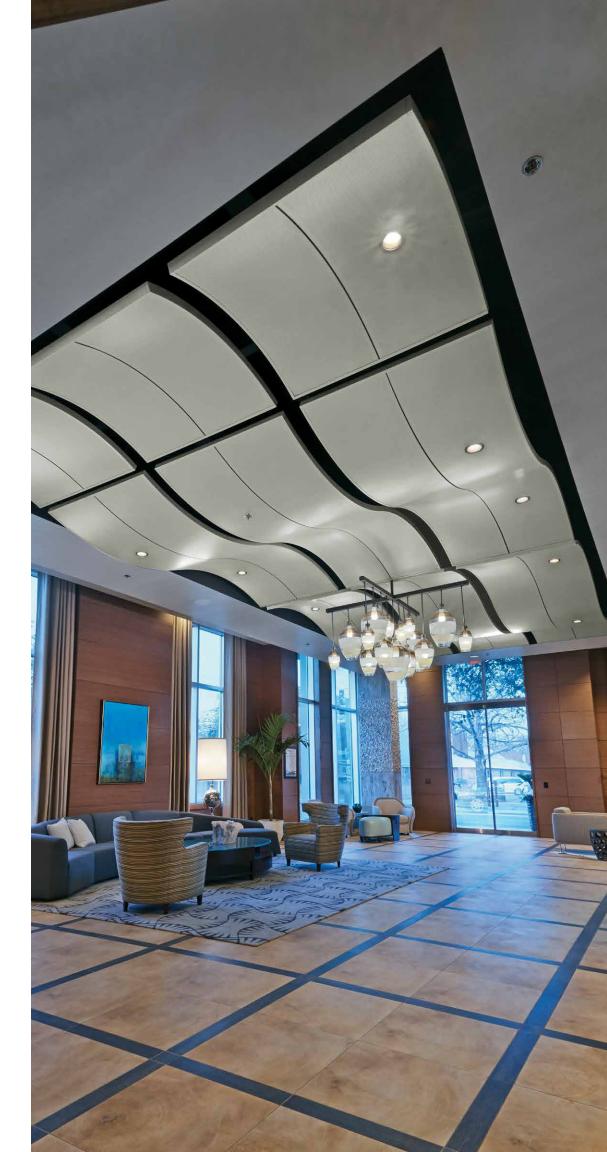

### LOBBY

When is a ceiling not a ceiling? When it's a statement. And your lobby says everything there is to say about your building.

#### **INFUSIONS® ACCENT CANOPIES**

Playful Infusions canopies come in a variety of translucent textures and finishes to create custom looks with standard kits.

#### **DRYWALL GRID SYSTEM**

Engineered to give you design control - reduce risk. Three times faster to install than traditional track and channel framing.

#### **WOODWORKS® GRILLE**

These warm, natural wood ceilings offer installation flexibility and a variety of design options. Install in the ceiling, on the wall, or create 90°-angled or faceted ceiling-to-wall transitions.

#### **METALWORKS™ LINEAR**

Durable, metal panels offer a variety of flexible acoustical and interior solutions. Nominal 2"-, 4"-, 6"-, 8"-, 10"- and 12"- wide panels, including nominal 1" reveal.

Drywall Grid System for Flat and Curved Drywall