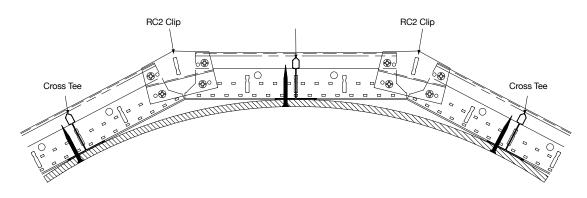

#### AXIOM<sup>®</sup> CLASSIC

This perimeter trim is for use as an exposed custom decorative trim with suspended lay-in panels or as drywall trim for unique detailing and transition flexibility (straight or curved).

#### AXIOM® TRANSITIONS

Create crisp transitions of 1"-, 2"-, 4"-, 6"-, 8"-, and 10"or flush in straight/curved applications. Eliminate vertical framing to structure – reduce trade coordination.