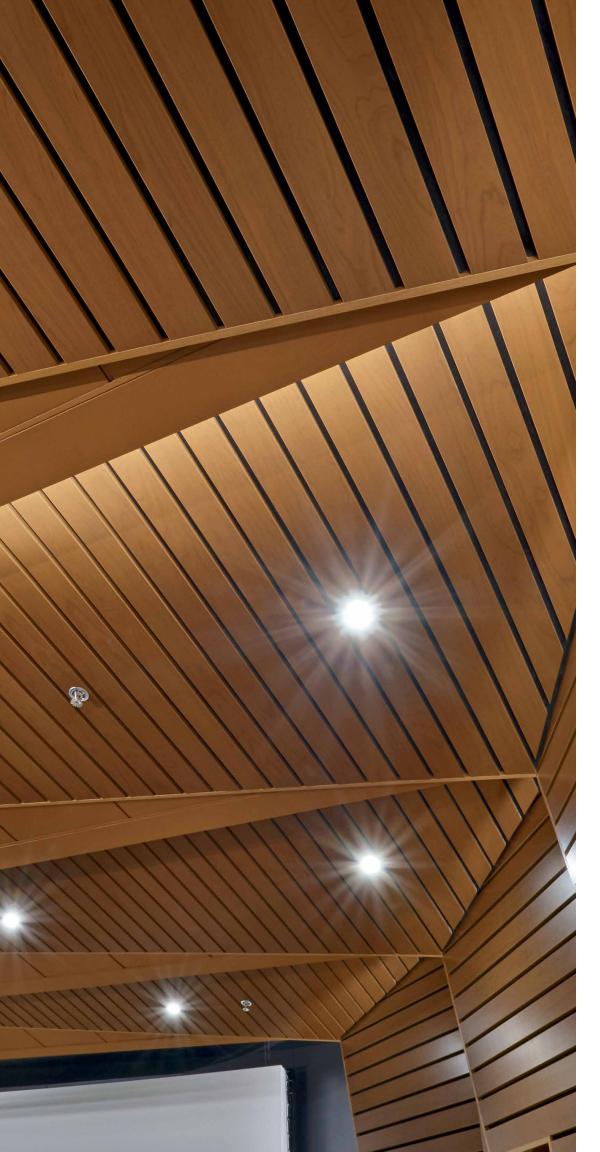

#### **WOODWORKS® GRILLE**

These warm, natural wood ceilings offer installation flexibility and a variety of design options. Install in the ceiling, on the wall, or create 90°-angled or faceted ceiling-to-wall transitions.

#### WOODWORKS® LINEAR

Install in the ceiling, on the wall, or create 90°-angled or curved ceiling-to-wall transitions. Suspension system & planks from one manufacturer; 30–50% faster installation.