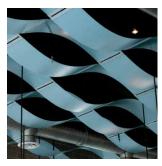

#### SERPENTINA<sup>®</sup> WAVES™

Curved metal cloud kits combine easy installation with striking visual impact. Over 60 pre-engineered kit options include all the components to install hills, valleys, or combination.