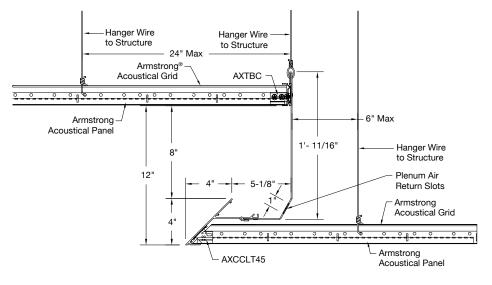

#### SINGLESPAN™ ACOUSTICAL SYSTEM

Reduces or eliminates hanger wires for faster, easier installation in crowded plenum spaces. Provides improved access to utilities in the plenum post installation.