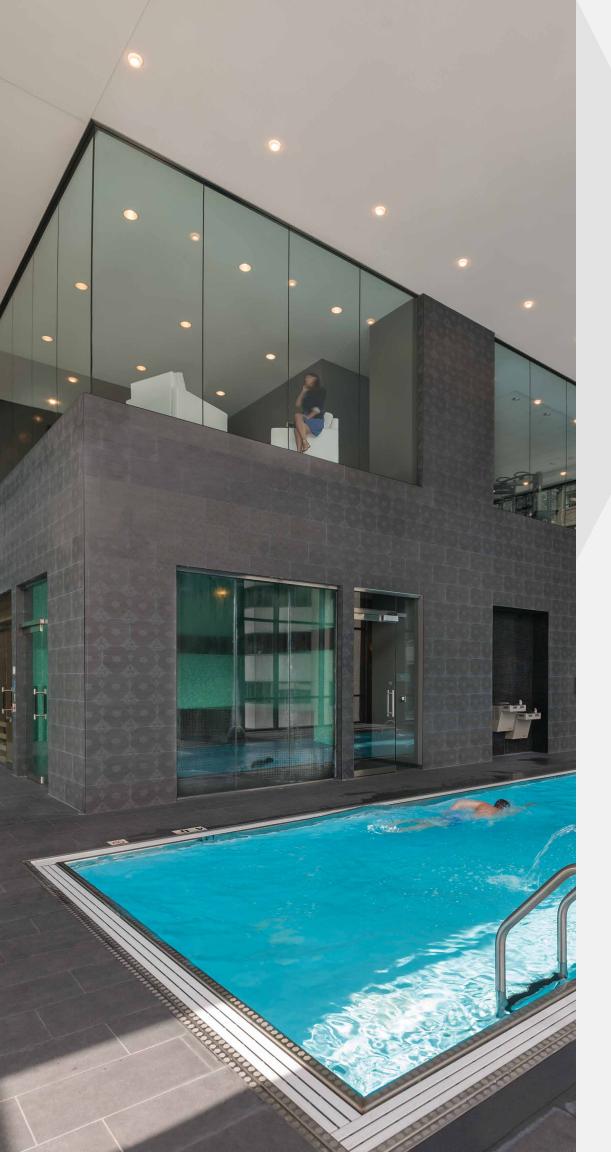

### **INDOOR POOL SOLUTIONS**

Water. Light. Air. Sound. An indoor pool is a design playground. Our ceilings say, "Dive in."

### SERPENTINA® CLASSIC/SEMI-CONCEALED

Pre-engineered 3D curved metal ceiling system adds drama and acoustical performance with major impact. More main beam options for maximum design flexibility.