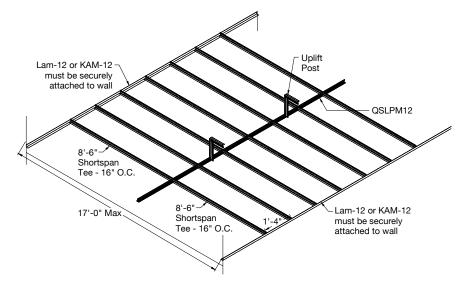

#### **SHORTSPAN® DRYWALL FRAMING SYSTEM** The fastest and easiest way to frame flat drywall ceilings up to 17' wide. Span up to 8'6" with no independent

support – 2/3 less material.

#### SHORTSPAN® DRYWALL FRAMING SYSTEM

Fastest & easiest way to frame flat drywall ceilings. Span 8'6" unsupported or up to 17' with StrongBack™ or Locking Pocket Main down the middle. 2/3 less material used.