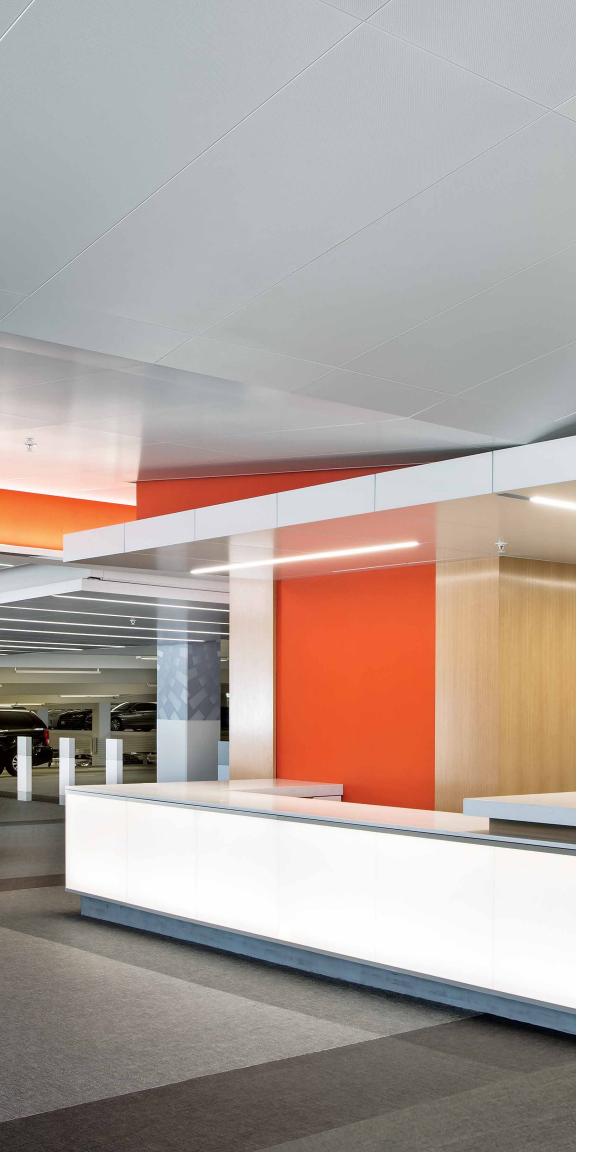

### PARKING GARAGE

No one ever looks up at a parking garage ceiling and thinks, "That's a nice ceiling." No one, that is, until now.

METALWORKS™ TORSION SPRING

Monolithic visual with 100% downward accessibility in a variety of metal, wood and laminate finishes.

METALWORKS<sup>™</sup> VECTOR<sup>®</sup> EXTERIOR

Durable, steel panels offer a 1/4" reveal and 100% downward accessibility. Tested to meet wind uplift Classes 30, 60, and 90.

#### **TECTUM® WALL & CEILING PANELS**

Direct attached ceiling panels provide a great retrofit solution that is easy to install and provides sound absorption values up to 1.0.