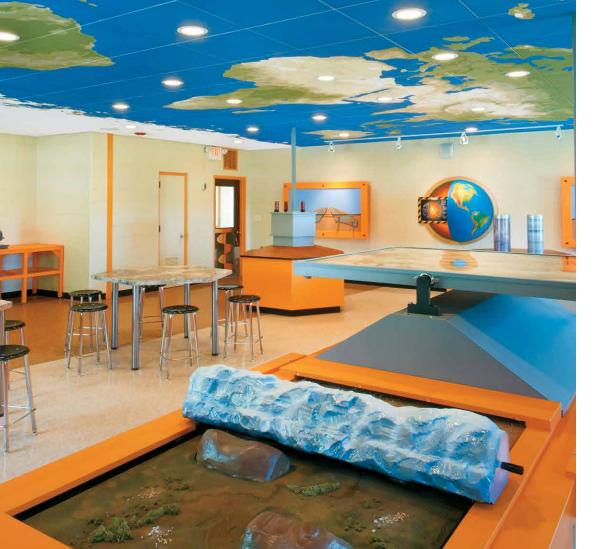

#### KITCHEN ZONE™

A better option to vinyl-covered gypsum, this panel offers a lower cost, lighter weight, more pieces per carton, and meets USDA/FSIS guidelines.

(ex: Daycare)

When it comes to our creative ceiling solutions, the sky is not the limit. The limit is your imagination.