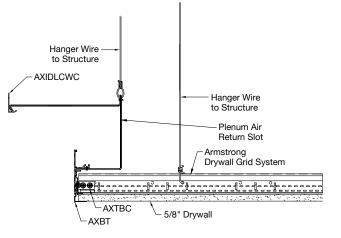

### AXIOM<sup>®</sup> INDIRECT LIGHT COVES

Predictable lighting performance and perfect integration with all Armstrong suspension systems. Install 90% faster with just 10% of the labor of traditional light coves.

## AXIOM<sup>®</sup> DIRECT LIGHT COVES

Low-profile design with plug & play lighting for easy installation in shallow plenum areas. Install 90% faster with just 10% of the labor of traditional light coves.