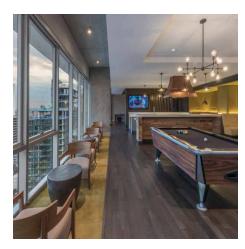

### SOCIAL & MEDIA ROOM SOLUTIONS

Even when it's all about kicking back, playing games, or having a few drinks, our ceilings still go above and beyond.

#### WOODWORKS® LINEAR

Install in the ceiling, on the wall, or create 90°-angled or curved ceiling-to-wall transitions. Suspension system & planks from one manufacturer; 30–50% faster installation.